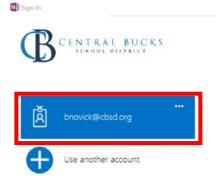

4.) Sign in to your CB Office 365 account.

5.) Select Authorize.

\*\*In One Note, next to Connections, you will see a new "Manage Classes" button. \*\*

6.) Select Connection-> Map Class Notebook

Map the Class Notebook to your Canvas Course