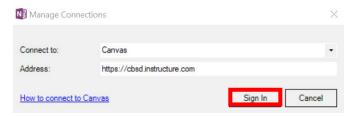

## Quick Guide: Linking your Canvas Site to One Note

Goal: Link your Canvas site to your Class One Note.

- 1.) Create a One Note.
- 2.) In One Note, under Class Notebook, Click Connection.

3.) Choose Canvas from the "Connect to" menu. Type cbsd.instructure.com in the "Address" tab. Click Sign-in