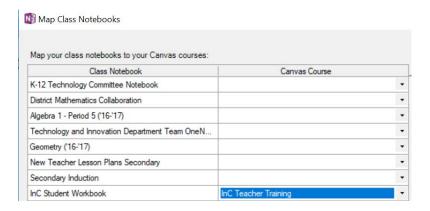

4.) Sign in to your CB Office 365 account.

5.) Select Authorize.

\*\*In One Note, next to Connections, you will see a new "Manage Classes" button. \*\*

6.) Select Connection-> Map Class Notebook

Map the Class Notebook to your Canvas Course