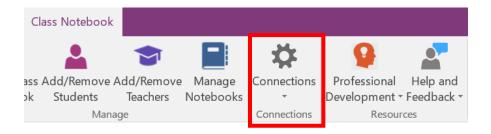

## Quick Guide: Linking your Canvas Site to One Note

Goal: Link your Canvas site to your Class One Note.

- 1.) Create a One Note.
- 2.) In One Note, under Class Notebook, Click Connection.

3.) Choose Canvas from the "Connect to" menu. Type cbsd.instructure.com in the "Address" tab. Click Sign-in

4.) Sign in to your CB Office 365 account.

5.) Select Authorize.

\*\*In One Note, next to Connections, you will see a new "Manage Classes" button. \*\*

6.) Select Connection-> Map Class Notebook

Map the Class Notebook to your Canvas Course