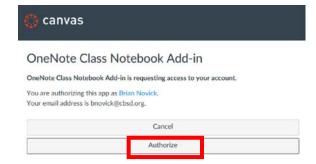

4.) Sign in to your CB Office 365 account.

5.) Select Authorize.

\*\*In One Note, next to Connections, you will see a new "Manage Classes" button. \*\*

6.) Select Connection-> Map Class Notebook

Map the Class Notebook to your Canvas Course